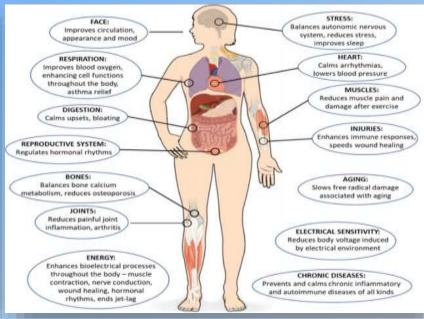

#### DISCONNECT OUR BODY IN THE EARTH

The problems that arise in our body due to the disconnection between our body and the earth. To overcome these problems we will have to connect to the earth. The body's electric balance must be brought to zero for this we used zero earth therapy. its use the electric balance of our body becomes zero. we start moving a way from electric radiation and slowly our body starts getting healthy. Our body gets very good results in problems like heart attack, BP, diabetes, hypertension, high blood pressure, kidney problem, iron deficiency and oxygen nutritional deficiencies.

डॉक्टरों के अनुसर 2 से 3 घंटे नंगे पांच चलने से बॉडी में बहुत ज्यादा राहत मिलती है पैरों की मासपैसिया ओर लिंगामैन्ट को बहुत ज्यादा मज़बूती मिलती है सुबह की सैर से शरीर के विद्युत संतुलन को शून्य पर लाया जा सकता है इसके लिए हमने जीरो अर्थ थेरेपी का प्रयोग किया। इसके प्रयोग से हमारे शरीर का विद्युत संतुलन शून्य हो जाता है। ओर हार्ट अटैक, बीपी, डायबिटीज, हाइपरटेंशन, हाई ब्लड प्रेशर, किंडनी की समस्या, आयरन की कमी और ऑक्सीजन की कमी जैसी समस्याओं में हमारे शरीर को बहत अच्छे परिणाम मिलते हैं।