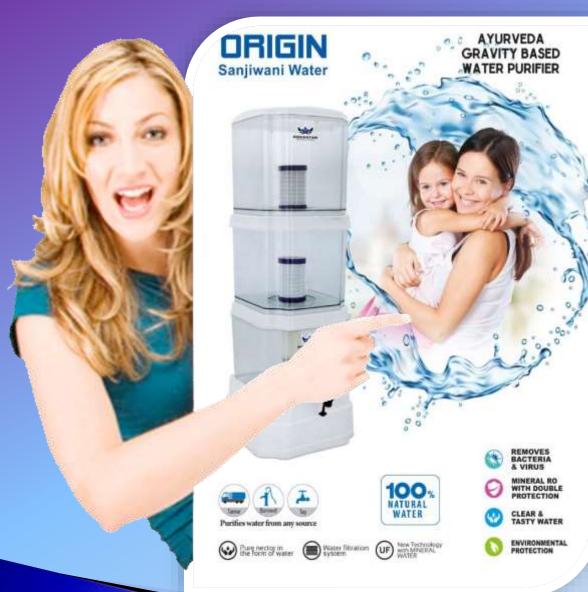

# ORIGIN SANJIWANI

It works on the root cells of the body. Origin Sanjiwani water repairs the cell and makes it as good as new. This jar works without electricity. Eight types of content have been added in this jar. Which enhances the properties of water.

यह शरीर की जड़ कोशिकाओं पर काम करता है। ओरिजिन संजीवनी जल कोशिका की मरम्मत करता है और उसे नए जैसा बनाता है। यह जार बिना बिजली के काम करता है. इस जार में आठ तरह का कंटेंट डाला गया है. जो पानी के गुणों को बढ़ाता है.

Stone:- Reduces the hardness in the water

• **Charcoal:-** It greatly improves water quality and plays an important role in purifying contaminated water.

Iron :- Iron increases the iron level in the body

**Copper:-** It provides strength to the body

Java Plum:- It keeps water safe for a long time and prevents the

formation of algae etc.

Shisham:- Beneficial in obesity, vitiligo, fever, wounds, ulcers,

benign prostatic hyperplasia, gonorrhea etc.

Neem :- relieves mental stress

**Bamboo:-** It contains proteins, amino acids, carbohydrates

and many essential minerals and vitamins