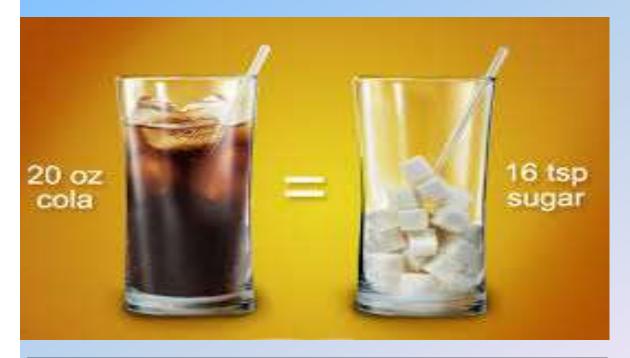

#### Soda Pop, Carbonated Soft Drinks, sweetened beverages...

Here is what your favourite drink contains...

- Phosphoric acid: Leading to osteoporosis, corrosion of bones & teeth, impairs digestion
- Alarming Sugar Content:
  Leading to Diabetes, Weight gain, increased
  BP, High Cholesterol, Heart Diseases,
  Premature Ageing etc.
- Aspartame:
  An artificial sweetner, Highly carcinogenic.
  Cause Brain Tumor, Birth defect, Epilepsy,
  Diabetes etc.
- Caffeine:
  Cause Insomnia, High BP, Irregular Heart
  Beat, High Cholesterol, Cancer etc
- Sodium Benzoate:
  Common preservative, cause serious cell damage
- Tap water:
  Contains chemicals like chlorine, lead,
  Cadmium, organic pollutants etc

You wouldn't eat 16 packs of sugar, why are you drinking them?