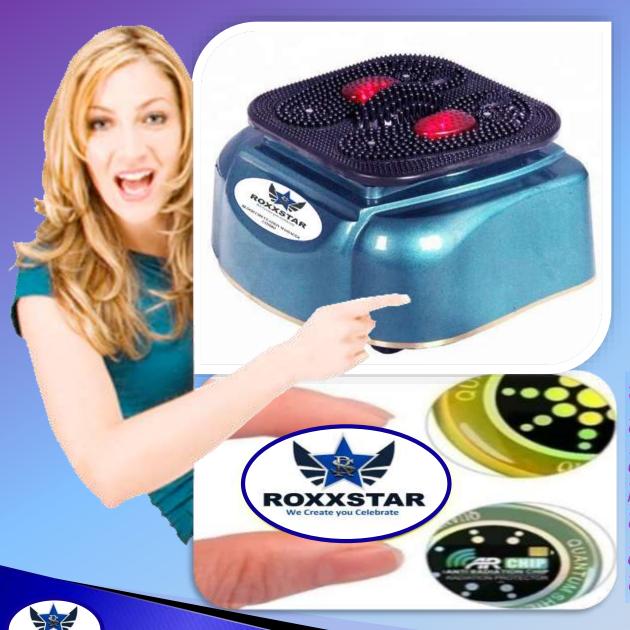

#### **BLOOD CIRCULATION MACHINE**

a complete wayam/ yoga and morning walk a have been designed to enhance the sleeping experience and promote overall well being. They help improve the quality of sleep for anyone who uses them, however, these product are particularly beneficial for individuals who suffer from conditions such as:

> **Blood circulation** Obesity Oxygen Level Depression **Attack Alzheimer's**

Thyroid **Blood Pressure** 

**Body Pain Joint Pain** Heart

संपूर्ण व्यायाम। योग और सुबह की सैर, के साथ बढ़िया स्वास्थ्य देता है। इसका उपयोग करने वाले किसी भी व्यक्ति के लिए नींद की गुणवत्ता में सुधार करने में मदद करती हैं, हैडिंग, बदन दर्द, के साथ-साथ रक्तसंचार भी मेन्टेन करती है अगर कोई इंसान 15 मिनट ब्लंड सर्कुलेशन मशीन का उपयोग करता है तो उसे 5 किलोमीटर दोडने के बराबर होती है इसके उपयोग से मधुमेह को नियंत्रित किया जा सकता है, बीपी को ठीक रखा जा सकता है, सर्वाइकल और पीठ दर्द में उपयोगी होती है पैरों की मालिश करती है यह थाइरोइड एनसोनिया मैं भी बहुत उपयोगी है

# ROXXSTAR BLOOD CIRCULATION MACHINE

a complete wayam/ yoga and morning walk a have been designed to enhance the sleeping experience and promote overall well being. They help improve the quality of sleep for anyone who uses them, however, these product are particularly beneficial for individuals who suffer from conditions such as:

संपूर्ण व्यायाम/ योग और सुबह की सैर, के साथ बढ़िया स्वास्थ्य देता है। इसका उपयोग करने वाले किसी भी व्यक्ति के लिए नींद की गुणवत्ता में सुधार करने में मदद करती हैं, हैडिग, बदन दर्द, के साथ-साथ रक्तसंचार भी मेन्टेन करती है अगर कोई इंसान 15 मिनट ब्लंड सर्कुलेशन मशीन का उपयोग करता है तो उसे 5 किलोमीटर दोडने के बराबर होती है इसके उपयोग से मधुमेह को नियंत्रित किया जा सकता है, बीपी को ठीक रखा जा सकता है, सर्वाइकल और पीठ दर्द में उपयोगी होती है पैरों की मालिश करती है यह थाइरोइड एनसोनिया में भी बहुत उपयोगी है