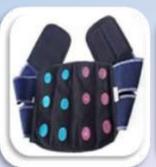

### KAWACH EARTH MATTRESS

Zero Volt Therapy Mattress with Pillow cover, Mobile Radiation Chip, EMS Foot Massager have been designed to enhance the sleeping experience and promote overall well being. They help improve the quality of sleep for anyone who uses them, however, these product are particularly beneficial for individuals who suffer from conditions such as:

Blood pressure Hedge
Oxygen Level Depression
Heart Attack Body Pain

Kawach जीरो वोल्ट धेरेपी Mattress को नींद के अनुभव को बढ़ाने और समग्र कल्याण को बढ़ावा देने के लिए डिजाइन किया गया है। वे उनका उपयोग करने वाले किसी भी व्यक्ति के लिए नींद की गुणवत्ता में सुधार करने में मदद करते हैं, हालांकि, ये उत्पाद उन व्यक्तियों के लिए विशेष रूप से फायदेमंद हैं जो निम्न स्थितियों से पीड़ित हैं. रक्त संचार जोड़ों का दर्द मधुमेह आक्सीजन स्तर थायराइड शरीर में दर्द दिल का दौरा अवसाद कैंसर दर्द मोबाइल रेडिएशन चिप मोबाइल रेडिएशन को कंट्रोल करता है, पेन बेल्ट, पीठ-टॉमी दर्द को कंट्रोल करता है और एक्यूप्रेशर मैट एक्यूप्रेशर मेंटेन करता है