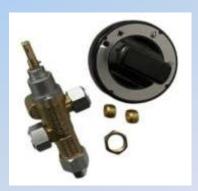

# ROXXSTAR BLOOD CIRCULATION MACHINE

a complete wayam/ yoga and morning walk a have been designed to enhance the sleeping experience and promote overall well being. They help improve the quality of sleep for anyone who uses them, however, these product are particularly beneficial for individuals who suffer from conditions such as:

#### **EMS FOOT MASSAGER**

EMS (Electrical Muscle Stimulation) is a natural pain therapy method. EMS gently stimulates healthy muscles, causing them to contract and relax in order to temporarily increase local circulation and soothe soreness. Stimulating healthy muscles also helps improve and facilitate muscle performance.