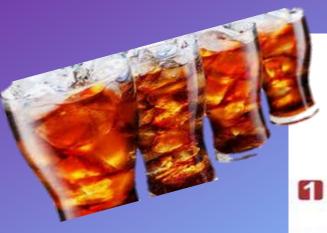

#### Soda Pop, Carbonated Soft Drinks, sweetened beverages...

Here is what your favourite drink contains...

- Phosphoric acid: Leading to osteoporosis, corrosion of bones & teeth, impairs digestion
- Alarming Sugar Content:
  Leading to Diabetes, Weight gain, increased
  BP, High Cholesterol, Heart Diseases,
  Premature Ageing etc.
- Aspartame:
  An artificial sweetner, Highly carcinogenic.
  Cause Brain Tumor, Birth defect, Epilepsy,
  Diabetes etc.
- Caffeine:
  Cause Insomnia, High BP, Irregular Heart
  Beat, High Cholesterol, Cancer etc
- Sodium Benzoate:
  Common preservative, cause serious cell damage
- Tap water:
  Contains chemicals like chlorine, lead,
  Cadmium, organic pollutants etc

You wouldn't eat 16 packs of sugar, why are you drinking them?