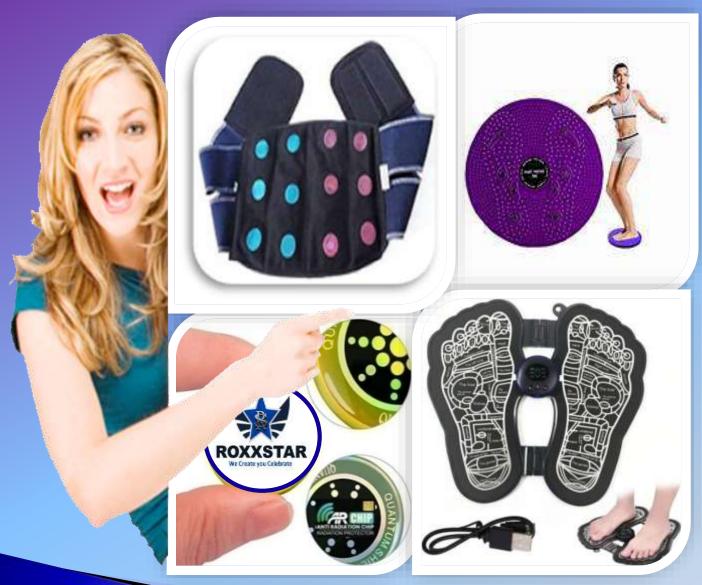

#### **HOME HEALTH FITNESS**

Mobile Radiation Chip, EMS Foot Massager, Back Pain Relief Belt and Twister. It Exercise Ems Foot Massager Benefits Foot pain relief:

EMS foot massagers target particular foot muscles and offer relief from common pains such foot tiredness, strains, soreness, and stress. Improved circulation: By increasing blood flow within the foot, these devices can aid in reducing swelling and enhancing tissue oxygenation. Relief from tension and stress in the feet and lower legs. Improvement in general sense of wellbeing.

Magnetic back belt is a recent trend in the market that has garnered widespread popularity in a very short duration. It's said to be extremely helpful in providing relief from back pain

**Anti radiation chips** are designed specifically to manage the non-thermal aspect of radiation emitted from electronic gadgets. They do so by neutralizing the harmful nature of electromagnetic radiations emitted from them, so that there is no biological damage to the human body