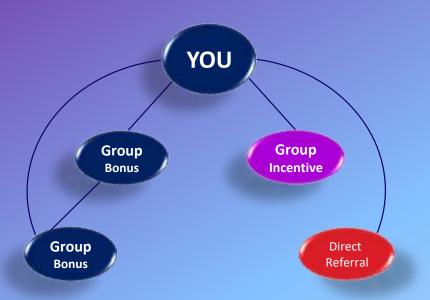

# Benefits of sharing with peoples

5. DIRECT REFERRAL

# Direct Referral 1500

Note: This Sales No Count in Single Leg Income, Matching Income and Level Income Total Income 5000/