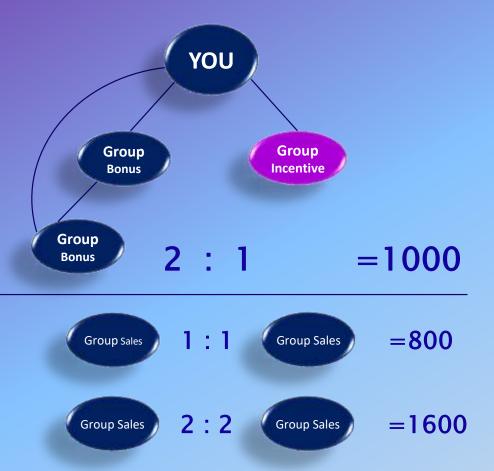

# Benefits of sharing with peoples

1. WELCOME BONUS

= 200

2. SINGLE LEG INCENTIVE

YOU
Group
Bonus
1st 100

2<sup>nd</sup> 50

3th 50

4th 50

5th 20

6th 20

7th 20

8th 20

9th 20

10th 20

WELCOME BONUS

**Bonus Group + Incentive Group** 

Direct 2\*300=600 1<sup>st</sup> Level 4\*100=400 2<sup>nd</sup> Level 8\*100=800 3<sup>rd</sup> Level 16\*50=800 4<sup>th</sup> Level 32\*50=1600 5<sup>th</sup> Level 64\*50=3200 6<sup>th</sup> Level 128\*20=2560 7<sup>th</sup> Level 256\*20=5120 8<sup>th</sup> Level 512\*20=10240 1024\*20=20480 9<sup>th</sup> Level 10<sup>th</sup> Level 2048\*20=40960