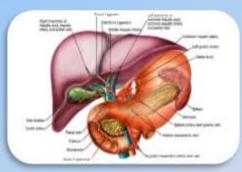

#### LIVER

One in every five persons in the state has some or the other liver complication.