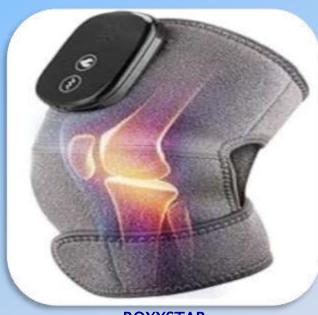

# ROXXSTAR ORIGIN KNEE RELIEVER

Knee Reliever, EMS Foot Reliever It works on the Knee Part of body. Origin Knee Reliever makes a help it as Knee Pain and Hot Massage is vary sort time. The Rechargeable Knee Massager is used to relieve joint pain, swelling, and muscle stiffness in the knee joint.

Origin Knee Reliever, ईएमएस फुट रिलीवर यह शरीर के घुटने के हिस्से पर काम करता है। घुटने के दर्द और गर्म मालिश डोनो एक साथ करता है। इसका उपयोग घुटनों में जोड़ों का दर्द, सूजन ओर मासपेशियों की कठोरता से सहत के लिए किया जाता है।