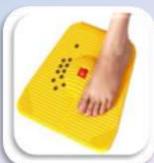

#### **HOME HEALTH FITNESS**

Mobile Radiation Chip, EMS Foot Massager, Back Pain Relief Belt and Twister. It Exercise Ems Foot Massager Benefits Foot pain relief:

EMS foot massagers target particular foot muscles and offer relief from common pains such foot tiredness, strains, soreness, and stress. Improved circulation: By increasing blood flow within the foot, these devices can aid in reducing swelling and enhancing tissue oxygenation. Relief from tension and stress in the feet and lower legs. Improvement in general sense of wellbeing.

#### **EMS FOOT MASSAGER**

EMS (Electrical Muscle Stimulation) is a natural pain therapy method. EMS gently stimulates healthy muscles, causing them to contract and relax in order to temporarily increase local circulation and soothe soreness. Stimulating healthy muscles also helps improve and facilitate muscle performance.