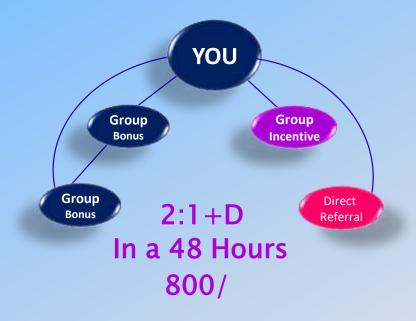

# TYPE OF INCOME

- 1. WELCOME BONUS
- 2. SINGLE LEG INCENTIVE
- 3. TEAM SALES INCENTIVE
- 4. LEVEL RANK & MONTHLY BONUS
- 5. DIRECT REFERRAL INCENTIVE
- 6. FAST PERFORME BONUS
- 7. REWARDS & AWARDS
- 8. REPURCHASE INCOME

# Benefits of sharing with peoples

1. WELCOME BONUS

= 200

2. SINGLE LEG INCENTIVE

YOU
Group
Bonus
1st 100

2<sup>nd</sup> 50

3th 50

4th 50

5th 20

6th 20

7th 20

8th 20

9th 20

10th 20

WELCOME BONUS

**Bonus Group + Incentive Group** 

Direct 2\*300=600 1<sup>st</sup> Level 4\*100=400 2<sup>nd</sup> Level 8\*100=800 3<sup>rd</sup> Level 16\*50=800 4<sup>th</sup> Level 32\*50=1600 5<sup>th</sup> Level 64\*50=3200 6<sup>th</sup> Level 128\*20=2560 7<sup>th</sup> Level 256\*20=5120 8<sup>th</sup> Level 512\*20=10240 1024\*20=20480 9<sup>th</sup> Level 10<sup>th</sup> Level 2048\*20=40960