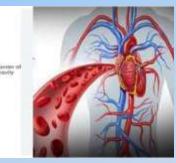

#### DISCONNECT OUR BODY IN THE EARTH

The problems that arise in our body due to the disconnection between our body and the earth. To overcome these problems we will have to connect to the earth. The body's electric balance must be brought to zero for this we used zero earth therapy. its use the electric balance of our body becomes zero. we start moving a way from electric radiation and slowly our body starts getting healthy. Our body gets very good results in problems like heart attack, BP, diabetes, hypertension, high blood pressure, kidney problem, iron deficiency and oxygen nutritional deficiencies.

डॉक्टरों के अनुसर 2 से 3 घंटे नंगे पांच चलने से बॉडी में बहुत ज्यादा राहत मिलती है पैरों की मासपैसिया ओर लिंगामैन्ट को बहुत ज्यादा मज़बूती मिलती है सुबह की सैर से शरीर के विद्युत संतुलन को शून्य पर लाया जा सकता है इसके लिए हमने जीरो अर्थ थेरेपी का प्रयोग किया। इसके प्रयोग से हमारे शरीर का विद्युत संतुलन शून्य हो जाता है। ओर हार्ट अटैक, बीपी, डायबिटीज, हाइपरटेंशन, हाई ब्लड प्रेशर, किंडनी की समस्या, आयरन की कमी और ऑक्सीजन की कमी जैसी समस्याओं में हमारे शरीर को बहत अच्छे परिणाम मिलते हैं।