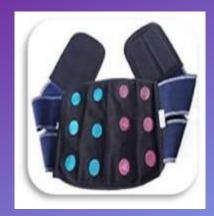

Magnetic back belt is a recent trend in the market that has garnered widespread popularity in a very short duration. It's said to be extremely helpful in providing relief from back pain

**Anti radiation chips** are designed specifically to manage the non-thermal aspect of radiation emitted from electronic gadgets. They do so by neutralizing the harmful nature of electromagnetic radiations emitted from them, so that there is no biological damage to the human body