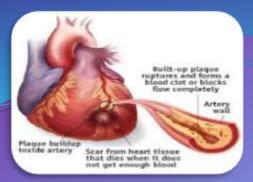

#### **HART ATTACK**

**DISEASES** 60% of Heart related deaths in the world will occur in India