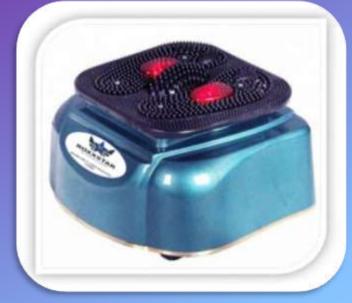

#### **BLOOD CIRCULATION MACHINE**

a complete wayam/ yoga and morning walk a have been designed to enhance the sleeping experience and promote overall well being. They help improve the quality of sleep for anyone who uses them, however, these product are particularly beneficial for individuals who suffer from conditions such as:

> **Blood circulation** Obesity Oxygen Level Depression **Attack Alzheimer's**

Thyroid **Blood Pressure** 

**Body Pain Joint Pain** Heart

संपूर्ण व्यायाम। योग और सुबह की सैर, के साथ बढ़िया स्वास्थ्य देता है। इसका उपयोग करने वाले किसी भी व्यक्ति के लिए नींद की गुणवत्ता में सुधार करने में मदद करती हैं, हैडिंग, बदन दर्द, के साथ-साथ रक्तसंचार भी मेन्टेन करती है अगर कोई इंसान 15 मिनट ब्लंड सर्कुलेशन मशीन का उपयोग करता है तो उसे 5 किलोमीटर दोडने के बराबर होती है इसके उपयोग से मधुमेह को नियंत्रित किया जा सकता है, बीपी को ठीक रखा जा सकता है, सर्वाइकल और पीठ दर्द में उपयोगी होती है पैरों की मालिश करती है यह थाइरोइड एनसोनिया मैं भी बहुत उपयोगी है

# ROXXSTAR BLOOD CIRCULATION MACHINE

a complete wayam/ yoga and morning walk a have been designed to enhance the sleeping experience and promote overall well being. They help improve the quality of sleep for anyone who uses them, however, these product are particularly beneficial for individuals who suffer from conditions such as:

संपूर्ण व्यायाम/ योग और सुबह की सैर, के साथ बढ़िया स्वास्थ्य देता है। इसका उपयोग करने वाले किसी भी व्यक्ति के लिए नींद की गुणवत्ता में सुधार करने में मदद करती हैं, हैडिग, बदन दर्द, के साथ-साथ रक्तसंचार भी मेन्टेन करती है अगर कोई इंसान 15 मिनट ब्लंड सर्कुलेशन मशीन का उपयोग करता है तो उसे 5 किलोमीटर दोडने के बराबर होती है इसके उपयोग से मधुमेह को नियंत्रित किया जा सकता है, बीपी को ठीक रखा जा सकता है, सर्वाइकल और पीठ दर्द में उपयोगी होती है पैरों की मालिश करती है यह थाइरोइड एनसोनिया में भी बहुत उपयोगी है