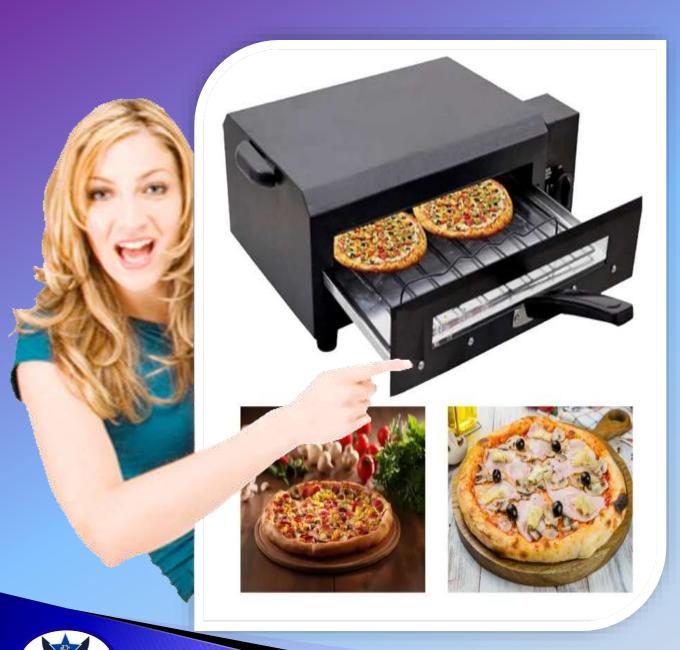

# **Electric Tandoor**

Cooking on gas pollutes the air at home 5 times more. A recent study conducted by Australian scientists found that 1 in 8 American children have asthma caused by cooking gas. Let's talk about India It is the second largest LPG consumer country in the world. Cooking on gas pollutes the air at home 5 times more. It has been advised in the study to use induction or electric stoves instead of LPG. electric tandoor is safe for our family. Actually you are burning methane, due to which nitrogen—oxygen combines to form nitro oxides which are poisonous particles. This can cause many health problems including asthma. Let us tell you, methane is the most dangerous greenhouse gas. Which traps 25 times more heat than carbon dioxide.

गैस पर खाना बनाने से घर की हवा 5 गुनी ज्यादा प्रदूषित होती है ज्यादातर लोग खाना पकाने के लिए एलपीजी गैस का इस्तेमाल करते हैं. एलपीजी गैस पर भी खाना बनाना अपनी सेहत के साथ खिलवाड़ करने से कम नहीं है. जब आप गैस जलाते हैं तो असल में आप मीथेन को जला रहे होते हैं, जिससे नाइट्रोजन-ऑक्सीजन मिलकर नाइट्रोऑक्साइड बनते हैं जो जहरीले कण हैं. इससे दमा व क्वज समेत कई स्वास्थ्य समस्याएं हो सकती हैं. आपको बता दें, मीथेन, सबसे खतरनाक ग्रीनहाउस गैस है. जो कार्बन डाई ऑक्साइड से 25 गुना ज्यादा गर्मी अपने अंदर कैंद्र करती है. ऑस्ट्रेलियाई वैज्ञानिकों द्वारा हाल ही में किए गए एक अध्ययन में पाया गया कि हर 8 में से 1 अमेरिकी वयक्ति को दमा की वजह रसोई गैस है. बात करें भारत की तो यह विश्व का दूसरा सबसे बड़ा एलपीजी उपभोक्ता देश है. वैज्ञानिकों ने अध्ययन में यह सलाह दी है कि एलपीजी की जगह इंडक्शन, बिजली के चूल्हों या इलेक्ट्रिक तंदूरों का इस्तेमाल करें.