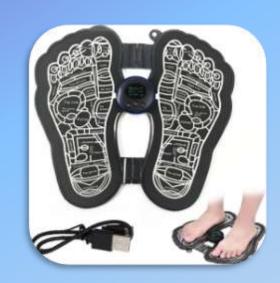

#### **HOME HEALTH FITNESS**

Mobile Radiation Chip, EMS Foot Massager, Back Pain Relief Belt and Twister. It Exercise Ems Foot Massager Benefits Foot pain relief:

EMS foot massagers target particular foot muscles and offer relief from common pains such foot tiredness, strains, soreness, and stress. Improved circulation: By increasing blood flow within the foot, these devices can aid in reducing swelling and enhancing tissue oxygenation. Relief from tension and stress in the feet and lower legs. Improvement in general sense of wellbeing.

#### **EMS FOOT MASSAGER**

EMS (Electrical Muscle Stimulation) is a natural pain therapy method. EMS gently stimulates healthy muscles, causing them to contract and relax in order to temporarily increase local circulation and soothe soreness. Stimulating healthy muscles also helps improve and facilitate muscle performance.

DP - 599/- MRP - 810/-