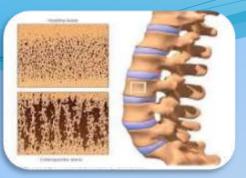

#### **OSTEOPOROSIS**

Expected case of osteoporosis will increase by 250 million every year