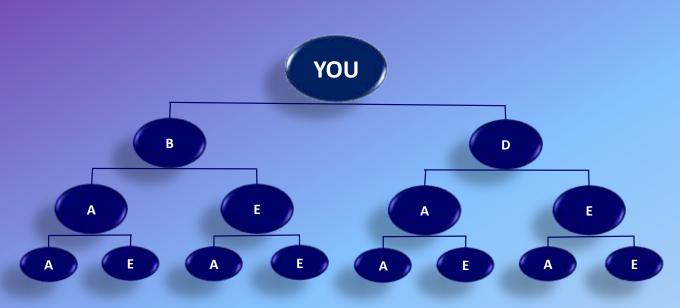

# Benefits of sharing with peoples

1. WELCOME BONUS

= 200

2. SINGLE LEG INCENTIVE

YOU
Group
Bonus
1st 100

2<sup>nd</sup> 50

3th 50

4th 50

5th 20

6th 20

7th 20

8th 20

9th 20

10th 20

WELCOME BONUS

**Bonus Group + Incentive Group** 

Direct 2\*300=600 1<sup>st</sup> Level 4\*100=400 2<sup>nd</sup> Level 8\*100=800 3<sup>rd</sup> Level 16\*50=800 4<sup>th</sup> Level 32\*50=1600 5<sup>th</sup> Level 64\*50=3200 6<sup>th</sup> Level 128\*20=2560 7<sup>th</sup> Level 256\*20=5120 8<sup>th</sup> Level 512\*20=10240 1024\*20=20480 9<sup>th</sup> Level 10<sup>th</sup> Level 2048\*20=40960