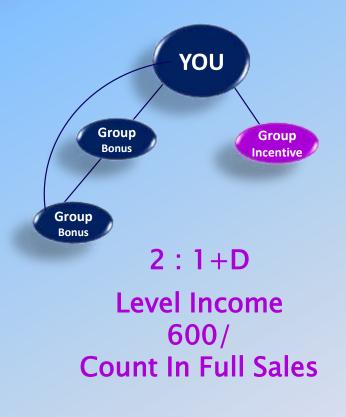

#### 3. TEAM SALES INCENTIVE

4. LEVEL INCENTIVE

N.B. - Minimum 2 direct sponsor applicable

#### **6. FAST PERFORM BONUS**

| 1. | Welcome Bonus        | = Rs. 200  |
|----|----------------------|------------|
| 2. | Single Leg Income    | = Rs. 900  |
| 3. | Team Sales Incentive | = Rs. 1000 |
| 4. | Level Rank Bonus     | = Rs. 600  |
| 5. | Direct Referral      | = Rs. 1500 |
| 6. | Fast Perform Bonus   | = Rs. 800  |
|    | Total                | = Rs. 5000 |